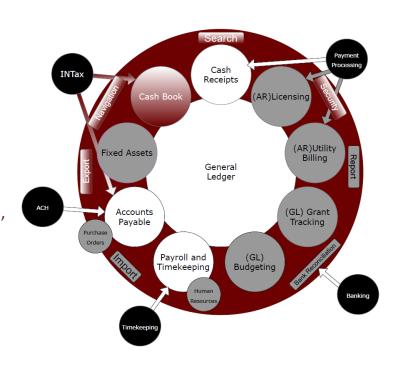

### Centralized Dashboard

XSoft Financials utilizes a centralized dashboard to manage and access all financial information. This allows you to easily navigate between financial modules including; Cash Book, General Ledger, Accounts Receivable, Accounts Payable, Purchase Orders, Fixed Assets, Grant Tracking and Reporting, and Payroll to name a few.