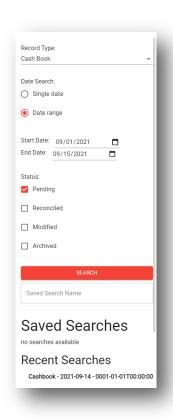

### Powerful, Yet Intuitive Searching

The searching component allows you to search for various types of records, based on a wide variety of characteristics, such as a record type, date range, and record status. In addition, you can save specific search criteria to simplify future searches.