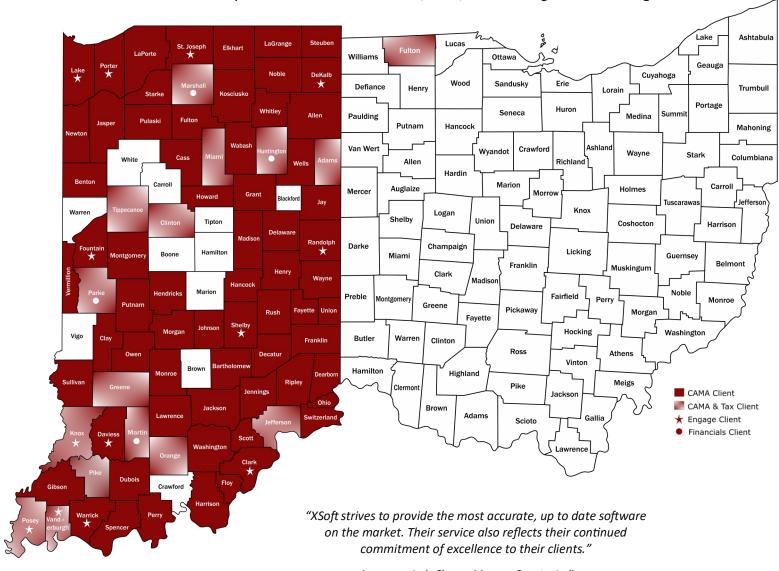

#### A solid foundation of clients allows us to expand our software and our geography, come grow with us!

As a leading provider of CAMA, Tax, and Financials software, XSoft<sup>™</sup> is currently providing XSoft CAMA<sup>™</sup> software and unparalleled support to 82 counties in Indiana and Ohio, 16 of which also use XSoft Tax<sup>™</sup> for tax billing and collections. In 2020, at the request of numerous county officials, we expanded our geography to include the States of Ohio and Illinois, and we expanded our product line to include Financials software. The result is a fully integrated government financial software solution that truly meets the needs of Indiana, Ohio, and Illinois governmental agencies.