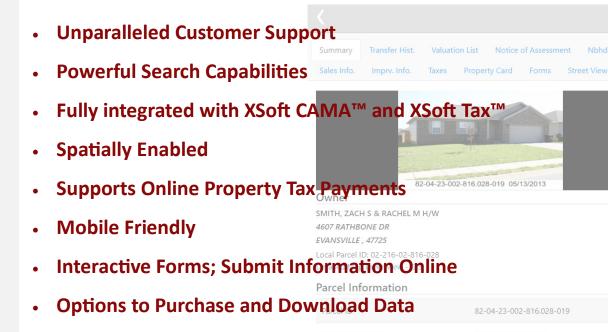

XSoft **Engage**<sup>™</sup> is an online citizen engagement application, providing the general public, other local government offices, and outside agencies a 24x7x365 portal to access real-time authoritative local government data, focused on assessment and property tax information.

Designed as a cloud based application and built using Visual Studio, .NET framework, XSoft **Engage**<sup>™</sup> is driven by a powerful search engine and comprehensive, yet easy to use interface, ensuring the end user is intuitively guided to the information they seek. This includes robust access to GIS, CAMA, and property tax data, all combined into one system.

View, Print, and Download Property Record Cards

510 - 1 Family Dwell - Platted Lot

.

"XSoft's understanding of our needs, flexibility in their decision making, and outstanding support team have set the new standard."