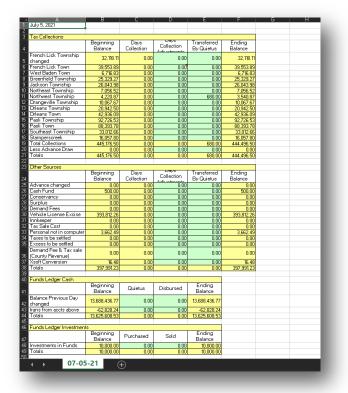

One Touch Importing and Exporting

Importing XSoft Tax daily collections has never been easier. Launched from a single button within the Cash Book module, you are presented an Import Details page where you can visualize the details of the file being imported and, if needed, you can cancel the import. Exporting data is even easier, one single button generates a prepopulated and formatted Microsoft Excel file.